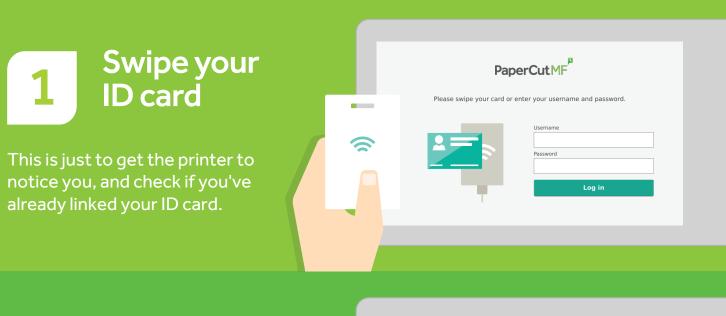

## How to link your ID card with PaperCut MF

Using your ID card for the first time? Follow these three steps to get set up, easy peasy.